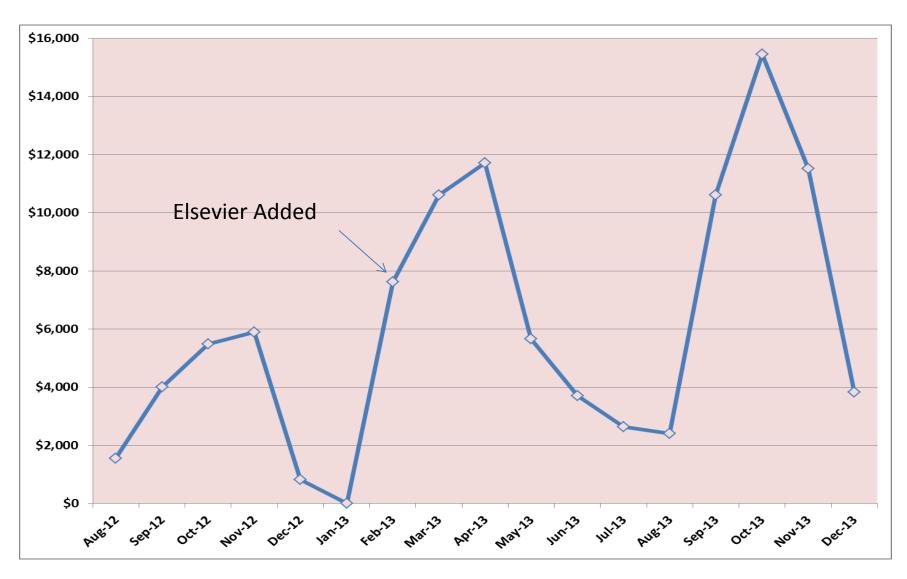

rox. 28% over last two fiscal years.

#### What is *Get It Now*?

- An article purchase-per-use service for multiple publishers which is incorporated into link resolvers (SFX or Serials Solutions, etc.)
- Links from databases ONLY for those article titles/years we DO NOT have any access to.
- Required minor SFX programming on our part, quick set up.
- Competitively priced with direct purchases from pub.
- Access to over 9,000 articles from 87 publishers.

#### What We Wanted to Know

- Is it BEING USED?
- How much is it COSTING us?
- WHO is using it?
- Which PUBLISHERS are used the most?
- Which JOURNALS are used the most?
  - Are they used enough to justify purchase of subscription?
- What YEARS OF PUBLICATION are used the most?

#### Is it BEING USED?



#### How much is it COSTING us?



# WHO is using it?



# Summary of User Data

- In 16 months, 3,338 total orders were placed by 915 different users (e-mail addresses). Each user averages 3 orders. Only 36 different faculty members used the service.
- 43% of users (392) ordered only 1 item in 12 months.
- Only 25 users (or 2.7%) requested 16 or more articles (1 per month).
  - NUR/PT are some of heaviest users.
  - ME, BIO and others also listed.
  - 18 graduate students (72%) and 4 faculty members were among the heaviest users. Only 3 undergraduates were.

# Summary of User Data

| User Abbrev.         Status         Dept.         TOTAL           GHE         G         ME         48           ANG         G         PT         47           RBO         F         BIO         38           TMC         G         PT         36