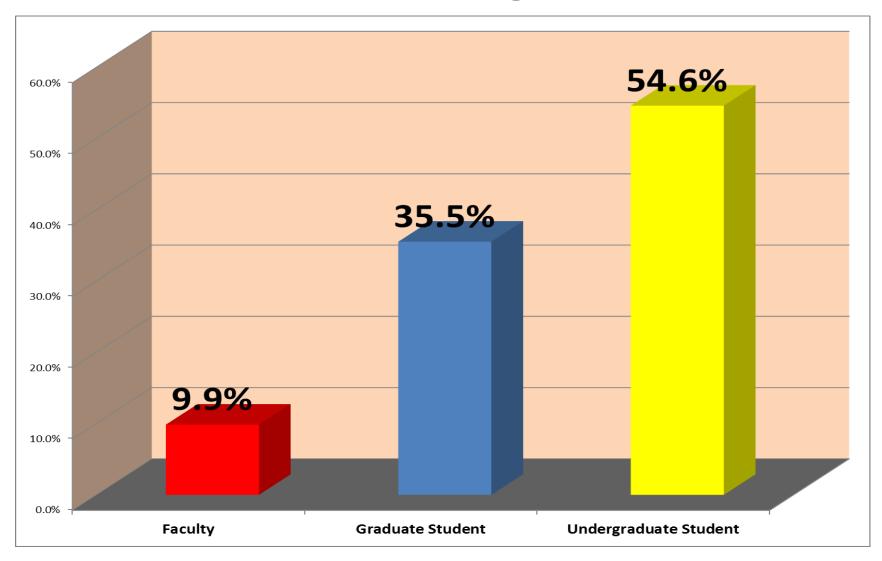

# WHO is using it?

## Summary of User Data

- Looking at campus population:
  - Undergraduates order more overall but graduate students order more on average.
  - Graduate students average 1.8 per FTE.
  - Faculty members average .7 per FTE.
  - Undergraduates average .3 per FTE.
- 13.5% of graduate students have used service.
- 5.4% of faculty members have used service.
- 2.7% of undergraduates have used service.