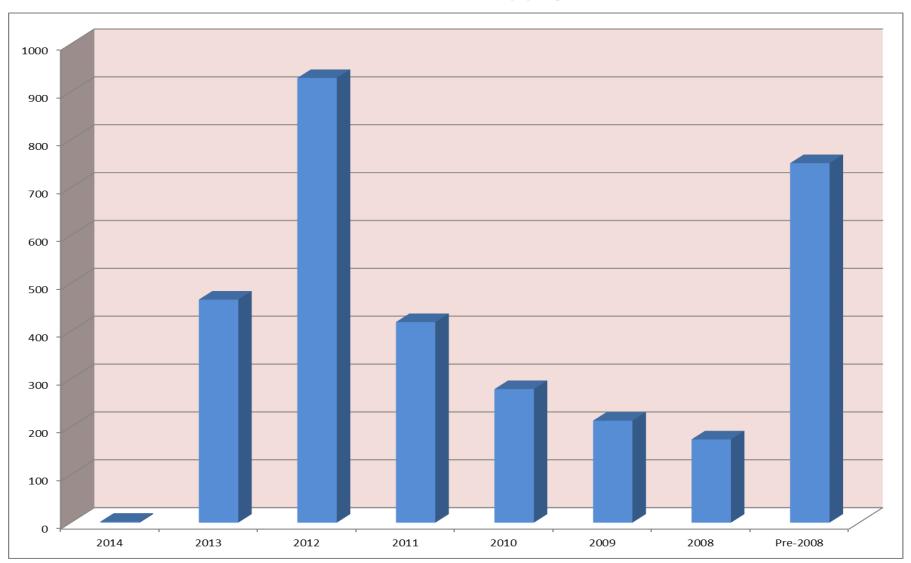

#### What YEARS OF PUBLICATION are used the most?

75% of ordered articles have copyrights after 2008