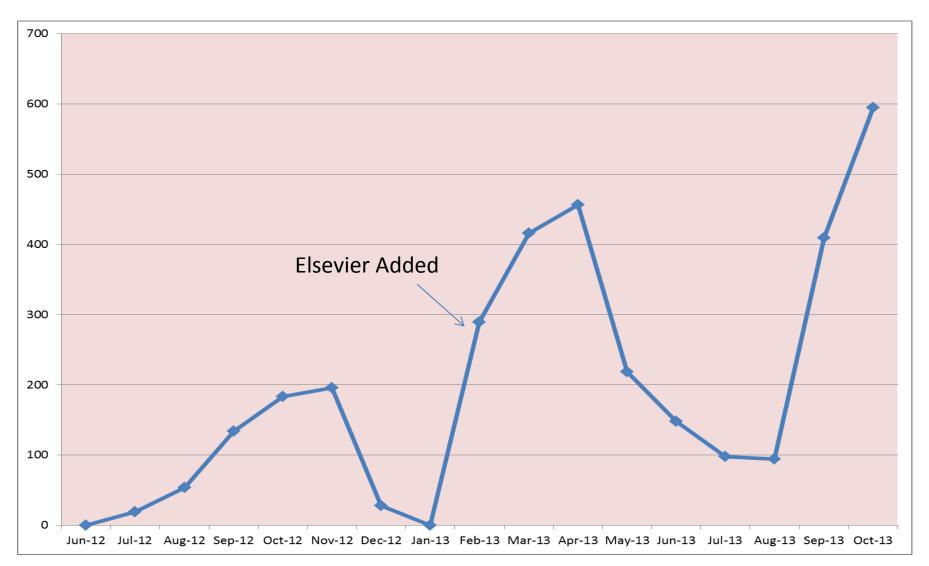

- Cut library materials budget approx. 28% over last two fiscal years.

#### What is *Get It Now*?

- An article purchase-per-use service for multiple publishers which is incorporated into link resolvers (SFX or Serials Solutions, etc.)
- Links from databases ONLY for those article titles/years we DO NOT have any access to.
- Required minor SFX programming on our part, quick set up.
- Competitively priced with direct purchases from pub.
- Access to over 9,000 articles from 87 publishers.

#### What We Wanted to Know

- Is it BEING USED?
- How much is it COSTING us?
- WHO is using it?
- Which PUBLISHERS are used the most?
- Which JOURNALS are used the most?
  - Are they used enough to justify purchase of subscription?
- What YEARS OF PUBLICATION are used the most?

#### Is it BEING USED?



#### How much is it COSTING us?



# WHO is using it?



# Summary of User Data

- In 16 months, 3,338 total orders were placed by 915 different users (e-mail addresses). Each user averages 3 orders. Only 36 different faculty members used the service.
- 43% of users (392) ordered only 1 item in 12 months.
- Only 25 users (or 2.7%) requested 16 or more articles (1 per month).
  - NUR/PT are some of heaviest users.
  - ME, BIO and others also listed.
  - 18 graduate students (72%) and 4 faculty members were among the heaviest users. Only 3 undergraduates were.

# Summary of User Data

| User Abbrev.         Status         Dept.         TOTAL           GHE         G         ME         48           ANG         G         PT         47           RBO         F         BIO         38           T