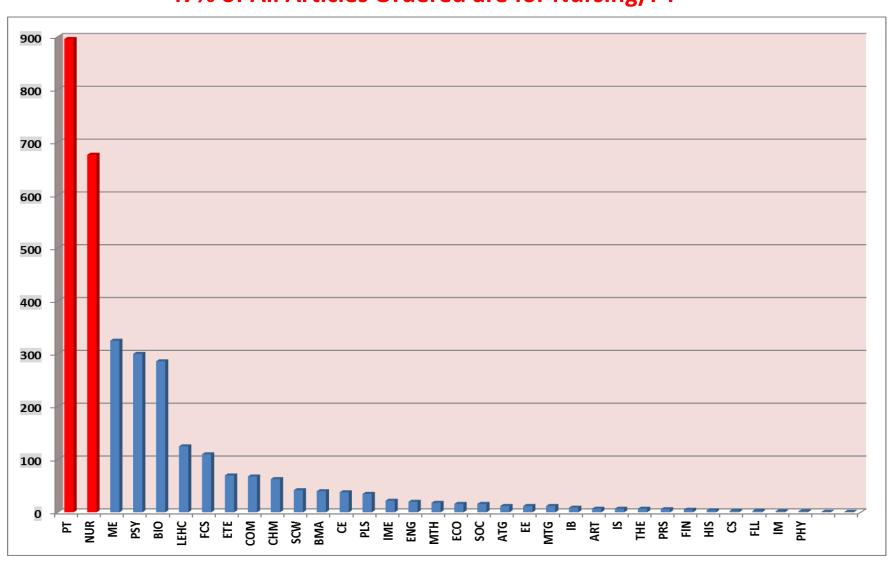

| KNE          | G      | PT    | 16    |

## Summary of User Data

- Looking at campus population:
  - Undergraduates order more overall but graduate students order more on average.
  - Graduate students average 1.8 per FTE.
  - Faculty members average .7 per FTE.
  - Undergraduates average .3 per FTE.
- 13.5% of graduate students have used service.
- 5.4% of faculty members have used service.
- 2.7% of undergraduates have used service.

## **Counts by Department**

47% of All Articles Ordered are for Nursing/PT



#### Which PUBLISHERS are used the most?

| Publisher                          | Total | %      |
|------------------------------------|-------|--------|
|                                    | 4002  | FF C0/ |
| Elsevier (activated 2/13)          | 1892  | 55.6%  |
| Springer                           | 919   | 27.0%  |
| Informa Healthcare (IHC)           | 224   | 6.6%   |
| British Medical Journal Pub.       | 145   | 4.3%   |
| Nature (NPG)                       | 100   | 2.9%   |
| Wiley                              | 45    | 1.3%   |
| No others with more than 18 orders |       |        |

#### Which JOURNALS are used the most?

- British Journal of Sports Medicine BMJ Pub. (\$30)– 46 orders – PT
- Journal of Bodywork & Movement Therapies Elsevier
   (\$24) 42 orders PT
- Disabilit