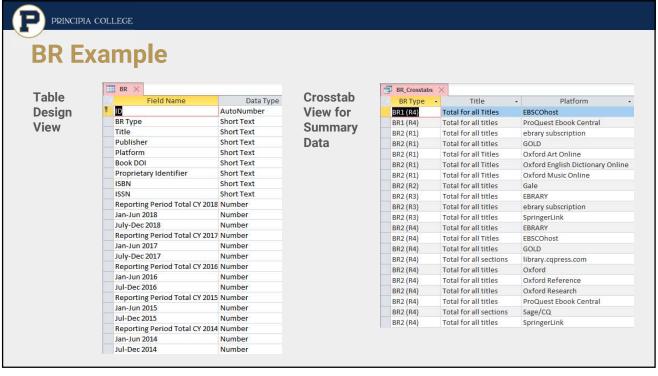

#### **Access Databases**

- Created separate databases due to size
  - JR
  - BR and MR with separate tables
  - DB and PR with separate tables
- Created crosstab queries for summary data by FY or CY
  - Used "Total for all Journals"
- Created crosstab queries by vendor for usage analysis for JR1 data