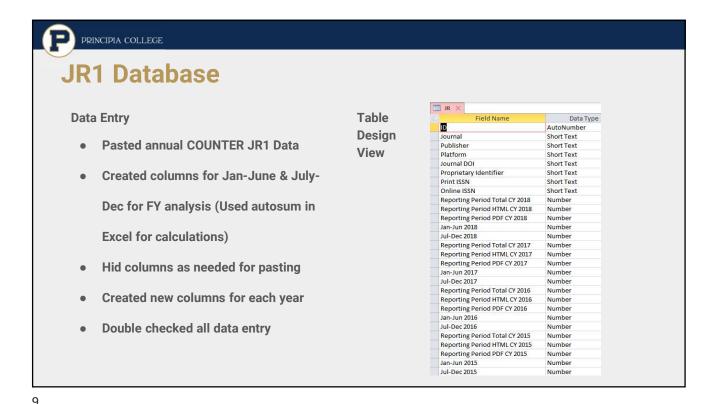

#### **Access Databases**

- Created separate databases due to size
  - JR
  - BR and MR with separate tables
  - DB and PR with separate tables
- Created crosstab queries for summary data by FY or CY
  - Used "Total for all Journals"
- Created crosstab queries by vendor for usage analysis for JR1 data